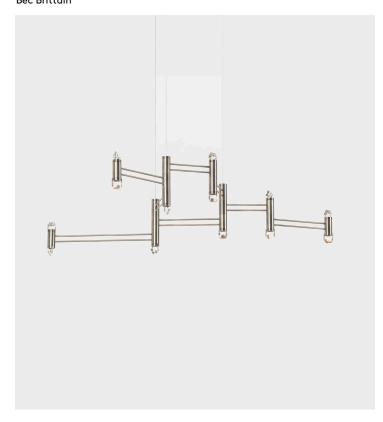

## Aries VIII.I Bec Brittain

## Ceiling **Product Type**

Aries was inspired by the artist Olafur Eliasson's concept and set design for the ballet Tree of Codes, in which dancers wore all-black suits, highlighted with LEDs. Aries creates a piece where the points of light are the focus, and the structure itself is as minimal as possible while flexible enough to create constellation-like forms that recall the night sky, with its bright and sparkling lights refracted through the glass prisms.

## **Dimensions**

49 inch x 22 inch x 15 inch H 1245 mm x 560 mm x 380 mm H

Weight

2.7 kg LED Illumination

24 VDC LED PCB 0-10V dimming 2700 Kelvin

Electrical

Wattage: 18.2 Watt Lumens: 2184 Lumens 110 - 240 VAC