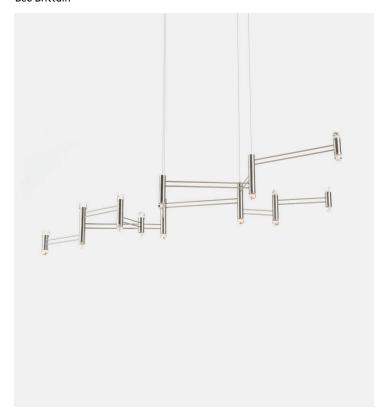

## Ceiling **Product Type**

Aries was inspired by the artist Olafur Eliasson's concept and set design for the ballet Tree of Codes, in which dancers wore all-black suits, highlighted with LEDs. Aries creates a piece where the points of light are the focus, and the structure itself is as minimal as possible while flexible enough to create constellation-like forms that recall the night sky, with its bright and sparkling lights refracted through the glass prisms.

## Dimensions

W73" x D25" x H19" W185,5cm x D63,5cm x H48,5cm

Weight

4.1 kg LED Illumination

24 VDC LED PCB 0-10V dimming 2700 Kelvin

Electrical

Wattage: 22.4 Watt Lumens: 2688 Lumens

110 - 240 VAC