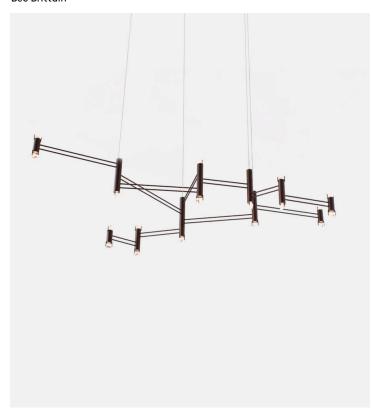

## Aries XI.I Bec Brittain

## Ceiling **Product Type**

Aries was inspired by the artist Olafur Eliasson's concept and set design for the ballet Tree of Codes, in which dancers wore all-black suits, highlighted with LEDs. Aries creates a piece where the points of light are the focus, and the structure itself is as minimal as possible while flexible enough to create constellation-like forms that recall the night sky, with its bright and sparkling lights refracted through the glass prisms.