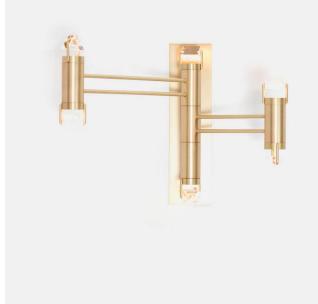

## Aries Sconce III.I Bec Brittain

## Product Type Sconce

Aries was inspired by the artist Olafur Eliasson's concept and set design for the ballet Tree of Codes, in which dancers wore all-black suits, highlighted with LEDs. Aries creates a piece where the points of light are the focus, and the structure itself is as minimal as possible while flexible enough to create constellation-like forms that recall the night sky, with its bright and sparkling lights refracted through the glass prisms.

## Dimensions

15 inch x 11 inch x 11 inch projection 380 mm x 280 mm x 280 mm projection Weight 1.1 kg LED Illumination 24 VDC LED PCB 0-10V dimming 2700 Kelvin Electrical - Total Wattage: 8.4 Watt Lumens: 1008 Lumens 110 - 240 VAC 277 VAC upon request.