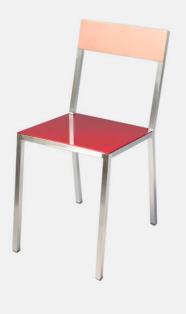

## Product Type

Dining Chair

Designer duo Muller Van Severen launches a collection in aluminum. "We've been intrigued with the different ways of coloring and treating the surfaces of the aluminum. We like industrial references so we used hammer blow finishing paint. You often see this paint applied on mechanical equipment, machines or laboratory equipment. It's textured and therefore ideal to cover up bumps in metal. It's UV-resistant and water-repellent so all these pieces can be used outside.

## Dimensions

W14,9" x D19,2" x H31,4" W38cm x D49cm x H80cm

UPON ORDERING THIS DESIGN

Specify any details needed to place order. These should be selection items on the website.