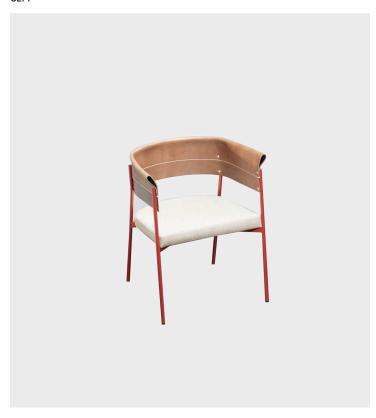

## Gomito Lounge

Product Type Lounge Chair

The SEM 2019 collection is also enriched with chairs designed by the young Belgian collective vormen, composed of Edouard Devriendt, Emile Duyck, Leon Duyck and Jochen Schamelhout. Gomito Chair and Gomito Lounge are the names of the armchairs made with a thin and elegant hand-welded steel frame, whose curvature supports the precious leather, folded and sewn to act as a backrest and at the same time as an armrest. Both seats are available in red, blue or black and with Kvadrat fabric cushion upholstery. The Gomito chair and armchair are designed to become a tailor-made product in which the full grain leather of the backrest is destined over time to soften and accommodate the anatomy of the body.