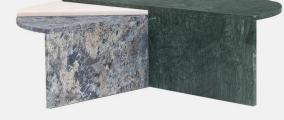

## Piece o' the Pi Matter Made

Product Type

Coffee Table

Piece o' the Pie is a coffee table whose design evolved with the same principles of play explored in Jonathan's previous Affordances series. Alluding to the graphic of a pie chart, its form is built from carefully considered combination of stones that uses a unique three piece slotting system.

## Materials

Various Stone Dimensions Dia 48" x H 15" Dia 122cm x H 38cm Finishes • Green Guatemala • Azual Bahia • Rosa Portogallo Weight 463 lbs 210 kgs Shipping Crated L 52" x W 20" x H 31.3" L 132.1cm x W 50.8cm x H 79.5cm Shipping Weight 563 lbs 255.3 kgs Lead Time 10-12 weeks