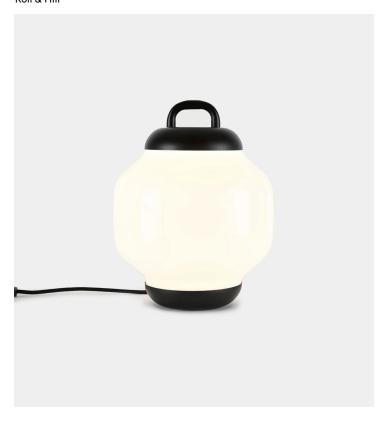

## Product Type Table Lamp

Esper takes inspiration from chochins, the ubiquitous lanterns typically found outside sushi restaurants and late night hangouts in Japan. The different forms are distortions of the iconic lanterns, with smooth and spartan shapes that look to the future while retaining the humility of centuries past.

### D28cm x H30cm

## D11" x H12"

Weight 3,6 kg Voltage (V) 120 or 240 V 120-240 Illumination USB 2.0 Cord

Universal Wall Plug Power Supply Interchangeable AC Blades, Global Use Integrated LED

Wattage: 10 Watts
Lumens: 400 Lumens
Color Temperature: 2700 Kelvin