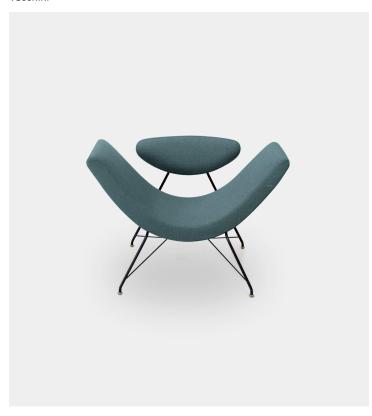

## Product Type Armchair

In the simplicity of a line and a movement, the Reversível armchair transforms, showcasing the visionary innovation of its creator and the sensuality of Brazilian design from the 1950s.

A historic piece of Carioca design by the Maestro Martin Eisler, Reversível captivated Tacchini with its incredible innovation that allows it to transform, enabling the user to find the position they prefer seated or semi-reclined, thanks to the seat that can be positioned in two ways. Casual and dynamic, it is an informal armchair that masterfully combines tradition, creativity, and brilliant intuition.