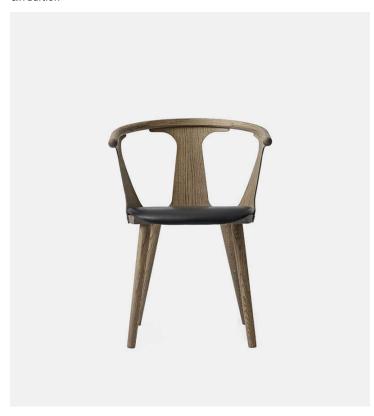

## **Product Type** Dining Chair

Inspired by the Scandinavian heritage of design and furniture craftmanship, In Between is a result of Sami Kallio's solid grounding in traditional wood- working techniques and his eye for ingenious detail. It started with a single chair which later resulted in a series of furniture including both tables and chairs.

#### Dimensions

W: 22.8" x D: 21.2" x H: 30.3" W: 58cm x D: 54cm x H: 77cm Armrest H: 27.6" x Seating H: 17.7" Armrest H: 70cm x Seating H: 45cm