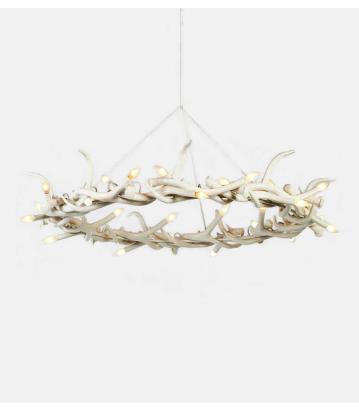

## Superordinate Antler Chandelier - 27 Antler Ring Roll & Hill

## Product Type

Chandelier

The Superordinate Antler Collection, designed in 2003, was influential in breaking the rigidness of contemporary modernism and initiating the back-to-nature movement in design. The natural environment offers such a breadth of beautiful forms, why not bring it indoors? The Superordinate Antlers are nature, made better.

Dimensions Ø54" x H11" Ø137cm x H27cm Weight 23kg Voltage (V) 120 or 240 V 120V Illumination Socket: E17 Bulb: 27 x 25 Watt T6½ intermediate base Wattage: 675 Watts Lumens: 5400 Lumens Color Temperature: 2700 Kelvin Dimming: Triac and ELV 240V Illumination Socket: E14 Bulb: 27 x 18 Watt eco-halogen matte white candelabra base Wattage: 486 Watts Lumens: 5400 Lumens Color Temperature: 2700 Kelvin Dimming: Triac and ELV Certifications UL, cUL (120V) CE/CB (240V)