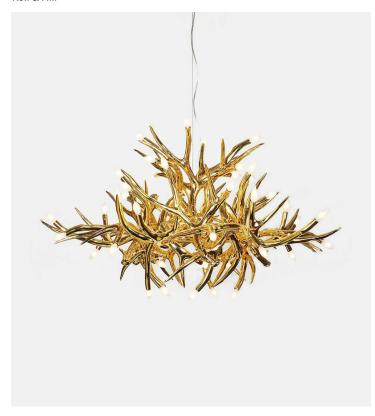

# Superordinate Antler Chandelier - 24 Antlers Roll & Hill

### Product Type Chandelier

The Superordinate Antler Collection, designed in 2003, was influential in breaking the rigidness of contemporary modernism and initiating the back-to-nature movement in design. The natural environment offers such a breadth of beautiful forms, why not bring it indoors? The Superordinate Antlers are nature, made better.

## Dimensions Ø131cm x H89cm

Ø51,5" x H35"