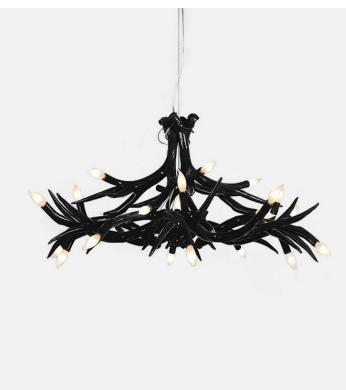

## Superordinate Antler Chandelier - 12 Antlers Roll & Hill

## Product Type

Chandelier

The Superordinate Antler Collection, designed in 2003, was influential in breaking the rigidness of contemporary modernism and initiating the back-to-nature movement in design. The natural environment offers such a breadth of beautiful forms, why not bring it indoors? The Superordinate Antlers are nature, made better.

## Dimensions

Ø11cm x H53cm

Ø44" x H21"

Weight 10 kg Voltage (V) 120 or 240 V 120V Illumination Socket: E12 Bulb: 24 x 25 Watt flame tip candelabra base Wattage: 600 Watts Lumens: 4800 Lumens Color Temperature: 2700 Kelvin Dimming: Triac and ELV 240V Illumination Socket: E14 Bulb: 24 x 18 Watt eco-halogen matte white medium base Wattage: 432 Watts Lumens: 4800 Lumens Color Temperature: 2700 Kelvin Dimming: Triac and ELV Certifications UL, cUL (120V) CE/CB (240V)