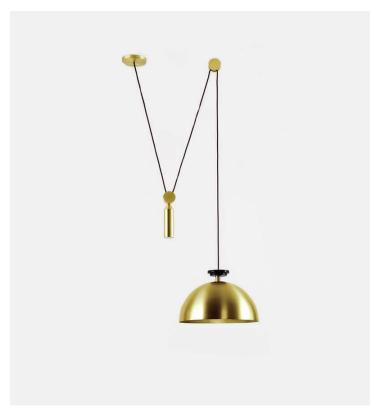

## Shape Up Pendant - Hemisphere

## Product Type Pendant

Shape Up is a versatile lighting series that celebrates bold geometric shapes: the playful juxtapositions upend traditional notions of symmetry in favor of a dynamic spatial harmony. The modular system allows the shapes to be suspended and composed in response to a space's architecture and function, its shades discreetly networked via connecting cords and hubs.