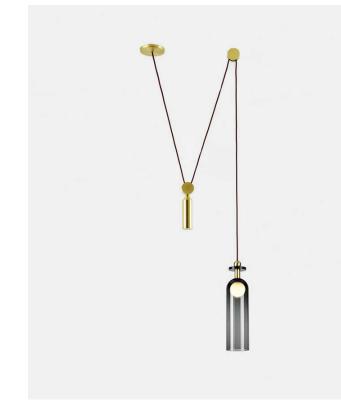

## Shape Up Pendant - Cylinder

Product Type Pendant

Shape Up is a versatile lighting series that celebrates bold geometric shapes: the playful juxtapositions upend traditional notions of symmetry in favor of a dynamic spatial harmony. The modular system allows the shapes to be suspended and composed in response to a space's architecture and function, its shades discreetly networked via connecting cords and hubs.

## Dimensions Overall dimensions variable.

Shade:

## L4,5" x W4,5" x H17,5" L11cm x W11cm x H44cm

Weight 4,5 kg Voltage (V) 120 or 240 V 120V/240V LED Illumination Sockets: G4 Bulbs: 2.6 Watt, 12V LED Wattage: 2.6 Watts Lumens: 30 Lumens Color Temperature: 2700 Kelvin Bulb Life: 50,000 hours Dimming: ELV, Triac Certifications UL, cUL (120V) CE (240V)