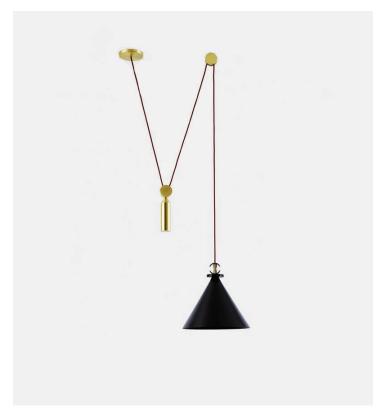

# Shape Up Pendant - Cone

#### Product Type Pendant

Shape Up is a versatile lighting series that celebrates bold geometric shapes: the playful juxtapositions upend traditional notions of symmetry in favor of a dynamic spatial harmony. The modular system allows the shapes to be suspended and composed in response to a space's architecture and function, its shades discreetly networked via connecting cords and hubs.