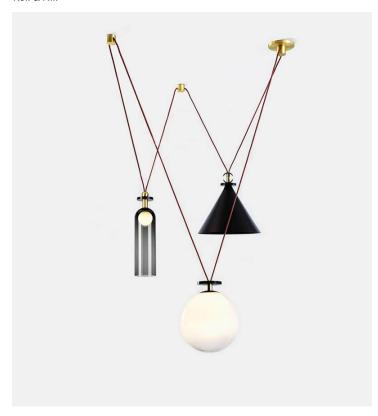

## Shape Up 3-Piece Chandelier

## Product Type Ceiling

Shape Up is a versatile lighting series that celebrates bold geometric shapes: the playful juxtapositions upend traditional notions of symmetry in favor of a dynamic spatial harmony. The modular system allows the shapes to be suspended and composed in response to a space's architecture and function, its shades discreetly networked via connecting cords and hubs.

## **Dimensions**

Overall dimensions variable.
Globe: L11" x W11" x H12,5"
L28cm x W28cm x H32cm
Cylinder: L4,5" x W4,5" x H17,5"
L11cm x W11cm x H44cm
Cone: L13,5" x W13,5" x H13"
L34cm x W34cm x H33cm