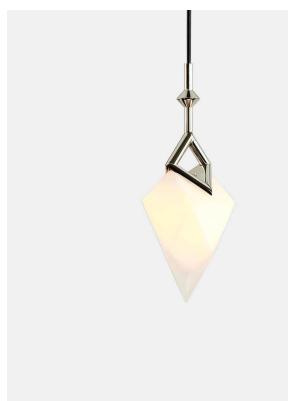

## Seed Single Pendant Roll & Hill

Product Type Ceiling

A seed crystal is a tiny crystal used to grow larger crystals; they are order emerging from chaos. Seed is also the name of a series of lamps by Bec Brittain. An armature of round mitered tube defines a chaotic void, yet order is imminent as seeds appear.