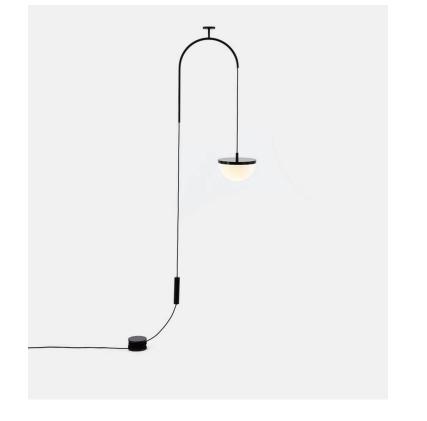

## Krane Small Ceiling Mount

Product Type Ceiling

Krane juxtaposes simple shapes that work in concert to create a versatile piece with multiple uses. Mimicking the functionality of a crane, the cord glides through the arch with ease to raise or lower the shade which is perfectly balanced by its counterweight. In repetition the wall mount creates an archway, adding an element of architecture.