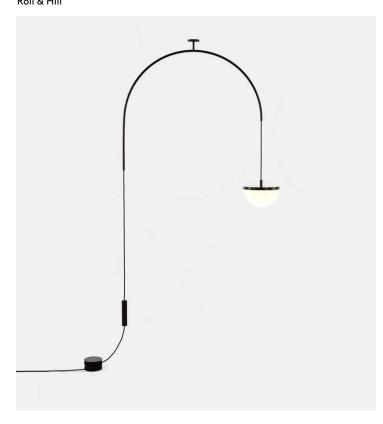

# Krane Large Ceiling Mount

## Product Type Ceiling

Krane juxtaposes simple shapes that work in concert to create a versatile piece with multiple uses. Mimicking the functionality of a crane, the cord glides through the arch with ease to raise or lower the shade which is perfectly balanced by its counterweight. In repetition the wall mount creates an archway, adding an element of architecture.