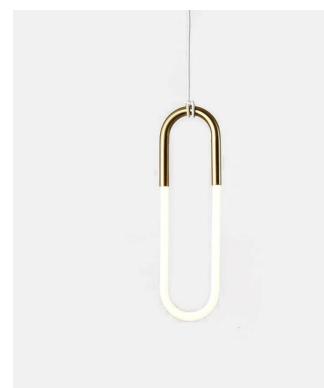

## Rudi Loop 03 Roll & Hill

Product Type Ceiling

Jewelry is the inspiration for Rudi, a series of pendant lamps named after Lukas Peet's father, a jeweler. Rudi is made from bent metal tubes that hold handmade cold cathode lamps. The fixtures hang from their cords, which are hand-knotted around metal tubes.