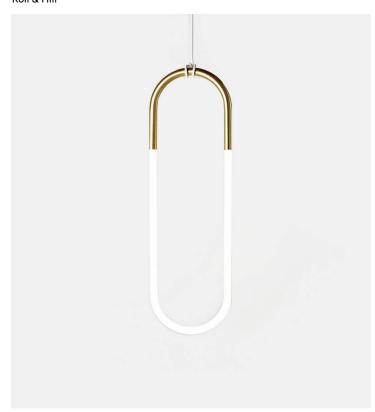

## Rudi Loop 02

## Product Type Ceiling

Jewelry is the inspiration for Rudi, a series of pendant lamps named after Lukas Peet's father, a jeweler. Rudi is made from bent metal tubes that hold handmade cold cathode lamps. The fixtures hang from their cords, which are hand-knotted around metal tubes.

## **Dimensions**

W11" x D1" x H36" W28cm x D3cm x H92cm

Weight 2,2kg

Voltage (V)

120 or 240 V

Illumination (120V)

Integrated LED Wattage: 11 Watts

Lumens: 840 Lumens Color Temperature: 2700 Kelvin, 90 CRI