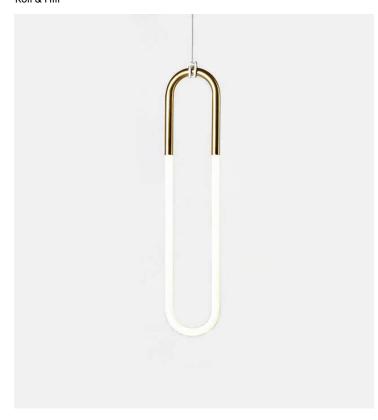

# Rudi Loop 01

## Product Type Ceiling

Jewelry is the inspiration for Rudi, a series of pendant lamps named after Lukas Peet's father, a jeweler. Rudi is made from bent metal tubes that hold handmade cold cathode lamps. The fixtures hang from their cords, which are hand-knotted around metal tubes.

## Dimensions W18cm x D3cm x H91cm

W7" x D1" x H36"