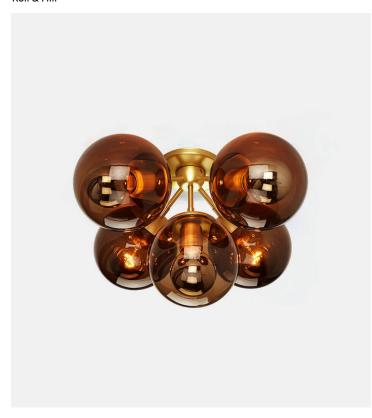

# Modo Ceiling Mount - 5 Globes

#### Chandelier **Product Type**

The Modo series was inspired by the kinds of ready-made, off-theshelf parts that can be found at inexpensive lighting stores. Unlike those, however, Modo is painstakingly engineered and custom CNC-milled from solid aluminum. The spoke-and-hub system allows for dozens of configurations, making Modo as versatile as it is beautiful.