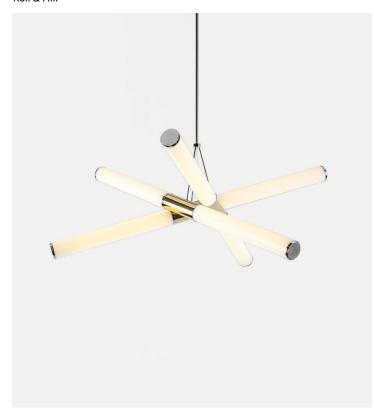

## Mini Farrago Pendant 02

## Product Type Ceiling

Like Endless, Jason Miller's Mini collection was originally conceived to be a light fixture as architectural element. However, the scale and construction of Mini is inspired by wooden ship's masts. Before advanced materials and industrial production, wooden sailing ships were the engineering marvels of their time. By necessity, the construction was as inventive as it was beautiful.