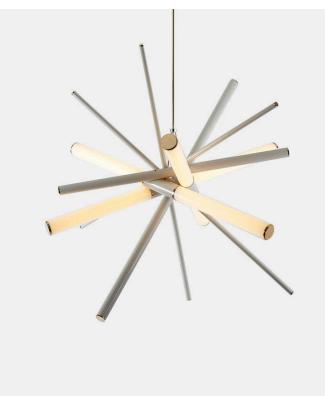

## Mini Farrago Pendant 01 Roll & Hill

## Product Type

Like Endless, Jason Miller's Mini collection was originally conceived to be a light fixture as architectural element. However, the scale and construction of Mini is inspired by wooden ship's masts. Before advanced materials and industrial production, wooden sailing ships were the engineering marvels of their time. By necessity, the construction was as inventive as it was beautiful.

Ceiling

Dimensions L50" x W50" x H59" L127cm x W127cm x H150cm Weight 12,2 kg 120V Illumination Integrated LED Wattage: 80.6 Watts Lumens: 3150 Lumens Color Temperature: 2700 Kelvin Bulb Life: 50,000 Hours Dimming: ELV 240V Illumination Integrated LED Wattage: 80.6 Watts Lumens: 3150 Lumens Color Temperature: 2700 Kelvin Bulb Life: 50,000 Hours Dimming: ELV