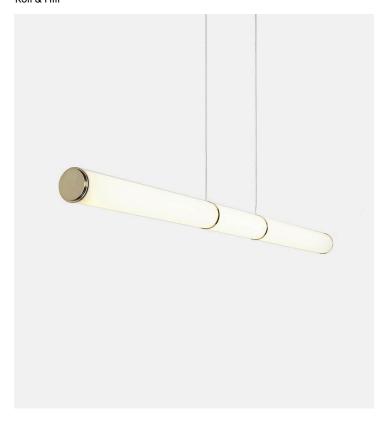

## Mini Endless Pendant - 63 inches

## Product Type Ceiling

Like Endless, Jason Miller's Mini collection was originally conceived to be a light fixture as architectural element. However, the scale and construction of Mini is inspired by wooden ship's masts. Before advanced materials and industrial production, wooden sailing ships were the engineering marvels of their time. By necessity, the construction was as inventive as it was beautiful.

## **Dimensions**

D8cm x L160cm D3" x L 63"

Weight 4,5 kg Voltage (V) 120 or 240 V 120V Illumination Integrated LED

Wattage: 65 Watts
Lumens: 1500 Lumens
Color Temperature: 2700 Kelvin

Bulb Life: 50,000 Hours
Dimming: Triac, ELV, or 0-10V
240V Illumination