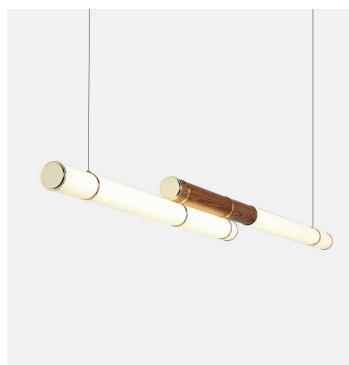

## Mini Endless Double - 89 inches Roll & Hill

## Product Type Ceiling

Like Endless, Jason Miller's Mini collection was originally conceived to be a light fixture as architectural element. However, the scale and construction of Mini is inspired by wooden ship's masts. Before advanced materials and industrial production, wooden sailing ships were the engineering marvels of their time. By necessity, the construction was as inventive as it was beautiful.