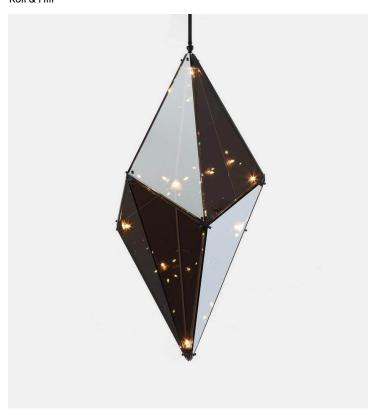

#### Ceiling **Product Type**

Bec Brittain's Maxhedron is a study in material transformation through light and reflection. When off, the partly-translucent Maxhedron reflects and blends with its environment; when on, the dazzling inner constellation of bulbs projects bands of light onto nearby surfaces.