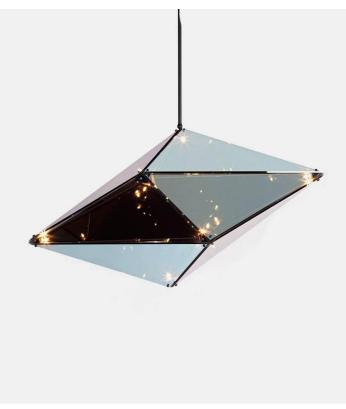

## Maxhedron 42" - Horizontal Roll & Hill

Product Type Ceiling

Bec Brittain's Maxhedron is a study in material transformation through light and reflection. When off, the partly-translucent Maxhedron reflects and blends with its environment; when on, the dazzling inner constellation of bulbs projects bands of light onto nearby surfaces.