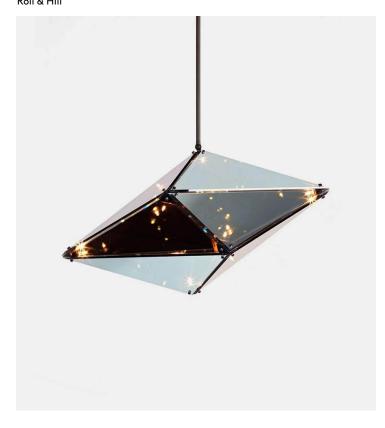

# Maxhedron 30" - Horizontal

## Product Type Ceiling

Bec Brittain's Maxhedron is a study in material transformation through light and reflection. When off, the partly-translucent Maxhedron reflects and blends with its environment; when on, the dazzling inner constellation of bulbs projects bands of light onto nearby surfaces. Offered in multiple sizes and horizontal or vertical hanging.

Tessellated Mirror available upon request.