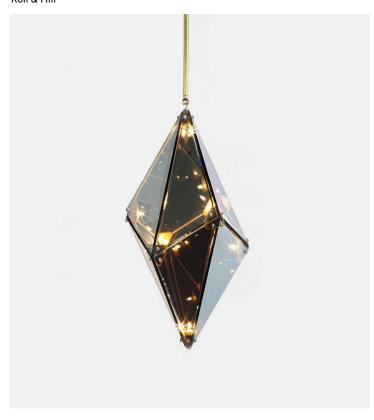

### Product Type Ceiling

Bec Brittain's Maxhedron is a study in material transformation through light and reflection. When off, the partly-translucent Maxhedron reflects and blends with its environment; when on, the dazzling inner constellation of bulbs projects bands of light onto nearby surfaces.