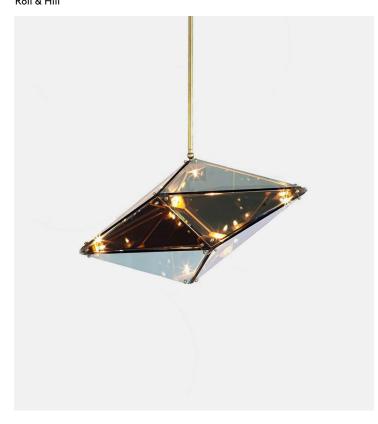

# Maxhedron 24" - Horizontal

### Product Type Ceiling

Bec Brittain's Maxhedron is a study in material transformation through light and reflection. When off, the partly-translucent Maxhedron reflects and blends with its environment; when on, the dazzling inner constellation of bulbs projects bands of light onto nearby surfaces.

## L61cm x W28cm x H33cm L24" W11" H13"

Includes a 35 inch / 890 mm metal suspension stem in matching metal finish. Metal stems up to 95 inch / 2415 mm are available for additional cost

Weight 6,5kg Voltage (V) 120 or 240