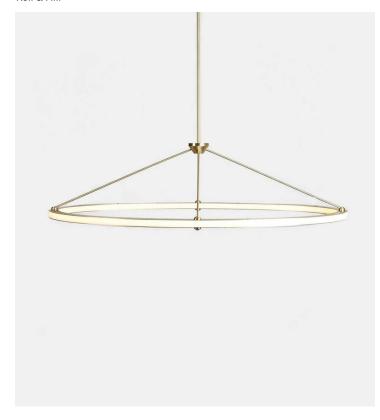

# Halo Oval Pendant

Roll & Hill

#### Pendant **Product Type**

Paul Loebach envisioned the Halo series as a graceful exercise in the use of energy-efficient LED technology. The collection, which includes a range of ceiling and wall lights, is distinguished by its use of cascading rings and bars of light.

# **Dimensions** L119cm x W71cm x H33cm

L47" x W28" x H13"