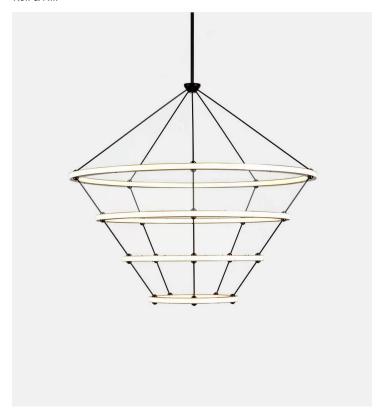

# Halo Chandelier - 4 Rings

# Product Type Chandelier

Paul Loebach envisioned the Halo series as a graceful exercise in the use of energy-efficient LED technology. The collection, which includes a range of ceiling and wall lights, is distinguished by its use of cascading rings and bars of light.