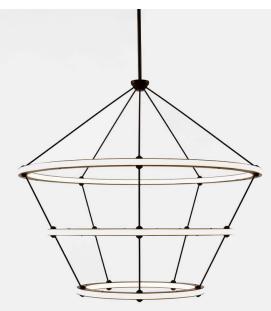

## Halo Chandelier - 3 Rings Roll & Hill

Product Type Chandelier

Paul Loebach envisioned the Halo series as a graceful exercise in the use of energy-efficient LED technology. The collection, which includes a range of ceiling and wall lights, is distinguished by its use of cascading rings and bars of light.

## D107cm x H91cm

D42" x 36"