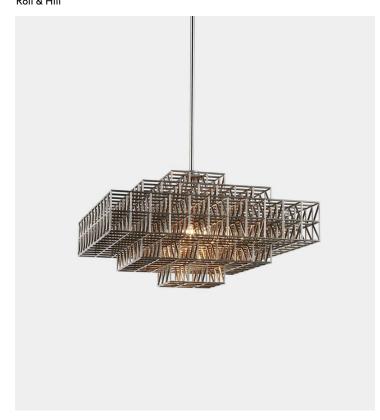

## Gridlock Pendant - 1912

## Product Type Ceiling

Raw and unpretentious, Gridlock is a series of lamps in the style of the Brutalist movement. Gridlock feels industrial in its straightforward, platonic forms and the repetitive efficiency of the grid; however, it is assembled entirely by hand from thousands of tiny brass parts. Philippe Malouin's tribute to the industry-inspired, labour-saving dreams of modernism is paid for in toil.

## Dimensions

L22" x W22" x H12" L56cm x W56cm x H31cm

Weight 10kg Voltage (V)

120 or 240 V 120V Illumination

Bulb: 25 Watt G9 halogen Socket: G9

Wattage: 25 Watts Lumens: 260 Lumens

Color Temperature: 2700 Kelvin Dimming: Triac or ELV