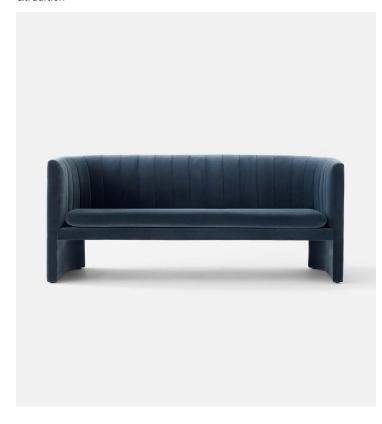

### Product Type Sofa

A line extension from the Loafer lounge chair designed for the SAS Royal Hotel by Space Copenhagen, the Loafer sofa has the same seat height and depth. Remaining true to its name, it offers the utmost in comfort, involving extensive time and craftsmanship to ensure the solid construction, plush upholstery and detailed stitching. Available as a two-seater and three-seater sofa, each one is ideal as a centrepiece, partnered as a pair or grouped together. Equally at home in a high-end hotel, lobby, corporate setting or a residence, it's all about indulging in the experience of lounging – a luxury in itself.

#### Dimensions

SC25: D: 25.6" x W: 59.1" x H: 29.5" x Seating H: 16.5" D: 65cm x W: 150cm x H: 75cm x Seating H: 42cm SC26: D: 25.6" x W: 72.8" x H: 29.5" x Seating H: 16.5" D: 65cm x W: 185cm x H: 75cm x Seating H: 42cm