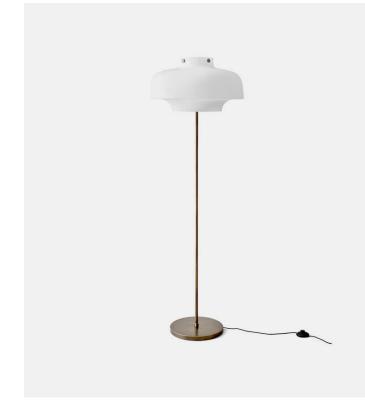

## Copenhagen SC14 - Floor Lamp &tradition

Product Type
Floor Lamp

Whether you want to focus on work or on life, the Copenhagen table lamp will inspire you. With its opal glass to shed light on the second se

table lamp will inspire you. With its opal glass to shed light on the subject, in tandem with an oxidised brass stem and base. Add to that a new dimmer feature, and you can adjust the light from cold to warm and back.

## Dimensions

Glass shade: Ø15.7" Glass shade: Ø50cm Base: Ø11.8" x H59.5" Base: Ø30cm x H150cm Cord length 137.8" 350cm Weight 11 kg Voltage (V) 120 or 240V Light source perfomance & quality CRI: >85 Colour temperature: Dim-to-warm technology 2200K-2800K Light output: 1300 lumen Lumen/watt: 72 lumen/watt Dimmability The light intensity can be controlled by the foot switch on the cable with step dimming (4 steps & OFF) Light source & energy efficiency class 18 Watt LED The luminaire is energy class: A+ Certifications CE, IP20, Class II