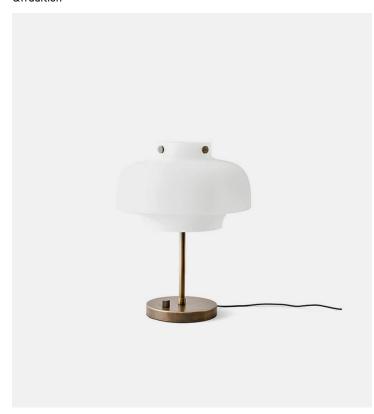

# Copenhagen SC13 - Table Lamp &Tradition

# Product Type Table Lamp

Whether you want to focus on work or on life, the Copenhagen table lamp will inspire you. With its opal glass to shed light on the subject, in tandem with an oxidised brass stem and base. Add to that a new dimmer feature, and you can adjust the light from cold to warm and back.

#### **Dimensions**

Glass shade: Ø13" Glass shade: Ø33cm Base: Ø6.9" x H16.5" Base: Ø17.5cm x H42cm

Cord length 137.8" 350cm Weight 4,4 kg Voltage (V) 120 or 240V