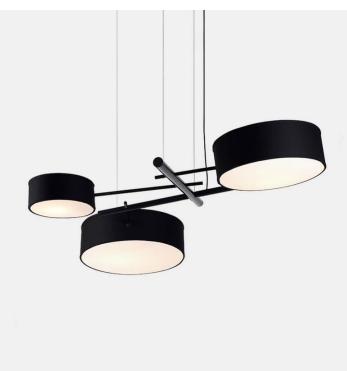

## Excel Chandelier

Product Type Chandelier

Spare and economical in form, Excel is a family of fixtures made from simple, elegant structures with illuminated shades. Inspired by the colorful lines and charts of the software program by the same name, the full Excel family includes the table lamp, wall sconce, floor lamp and chandelier.

## L154cm x W139cm x H18cm

L61" x W55" x H7"

Weight 6,4 kg Voltage (V) 120 or 240 V 120V Illumination Socket: E26 Bulb: 5 x 60 watt A19 incandescent Wattage: 300 Watts Lumens: (black) 850 Lumens, (white) 1400 Lumens Color Temperature: 2700 Kelvin Dimming: Triac or ELV 240V Illumination Socket: E27 Bulb: 5 x 60 watt A19 incandescent Wattage: 300 Watts Lumens: (black) 850 Lumens, (white) 1400 Lumens Color Temperature: 2700 Kelvin Dimming: Triac or ELV **LED Alternative** Socket: E26/E27 Bulb: 5 x 6 Watt A19 frosted LED Wattage: 30 Watts Lumens: (black) 1000 Lumens, (white) 1700 Lumens Color Temperature: 2700 Kelvin Dimming: ELV Certifications UL, cUL (120V) CE, CB (240V)