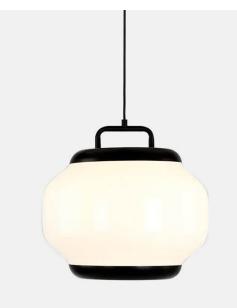

## Esper Pendant 02 Roll & Hill

Product Type Ceiling

Esper takes inspiration from chochins, the archetypal lanterns typically found outside sushi restaurants and late night hangs-outs in Japan. The different forms are distortions of the iconic lanterns, with smooth and spartan shapes that look to the future while retaining the humility of centuries past.