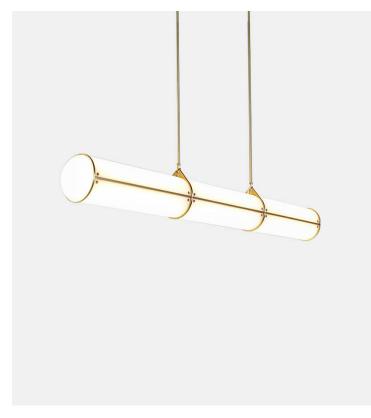

# Endless Straight - 3 Units Roll & Hill

## Product Type Ceiling

Jason Miller's Endless collection takes its inspiration from 1970s Super-graphics. After the reductionist intentions of modernism faded, some architects began to use large-scale graphic elements to define space. Graphic design became architecture; Endless was designed in the same spirit. Cylindrical sections and corner units allow Endless to be custom-configured as an architectural element.

## L147cm x W15cm x H19cm

L58" x W6" x H7.5"