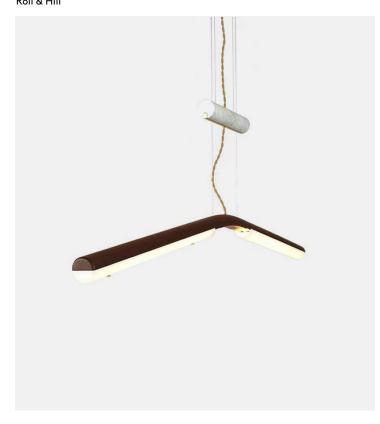

## Counterweight Pendant

## Product Type Ceiling

Counterweight is a series of LED fixtures made of gently arching, steam-bent wood that uses marble and brass as ballasts. Whether acting to cantilever the arms of the mobile light, or fixed as the base of the floor lamp, the mass of the stone and metal acts as a foil to the otherwise lightweight frames.

## **Dimensions**

L64" x W2,25" x H12" L163cm x W6cm x H30cm

**Weight** 6kg

Voltage (V)

120 or 240 V

Illumination

Integrated LED Wattage: 28 Watts

Lumens: 2700 Lumens Color Temperature: 2700 Kelvin