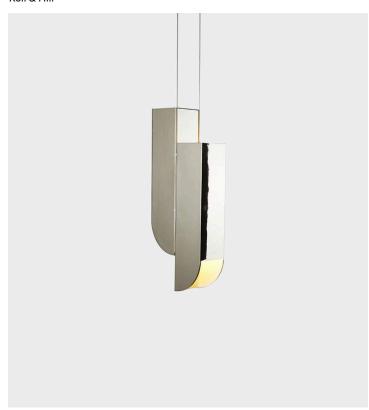

## Ceiling **Product Type**

Cora is another name for the goddess Persephone, kidnapped by Hades and taken to the underworld. Before releasing her, Hades tricked her into eating a pomegranate seed, the food of the dead, which forced her to return every year. The lustrous finish and warm illumination in Karl Zahn's series evoke Cora's annual return, which brought earthly light and warmth to the underworld.

Dimensions L8" x W4" x H21" L20cm x W10cm x H53cm

Weight 2,9kg

Votlage (V)

120 or 240 V

Lamping

Integrated LED

Wattage: 14.4 Watts

Lumens: 525 Lumens