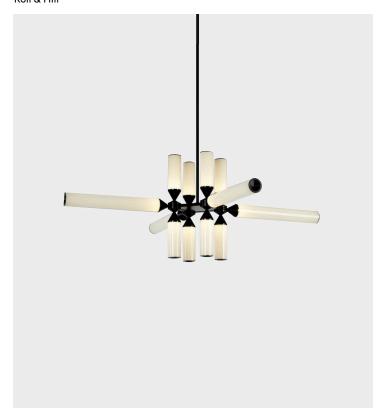

## Product Type Ceiling

While the shape of these pieces occasionally resemble the turrets of a castle, the name actually comes from the game of chess. The rook can jump any distance, yet it is restricted to moving orthogonally. Likewise, the glass in Castle extends to different lengths, but is always horizontal or vertical.

### **Dimensions**

L86cm x W86cm x H46cm L34" x W34" x H18"