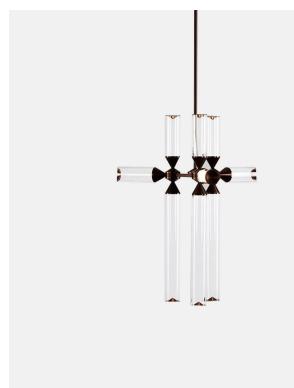

## Castle 9-02 Roll & Hill

Product Type Ceiling

While the shape of these pieces occasionally resemble the turrets of a castle, the name actually comes from the game of chess. The rook can jump any distance, yet it is restricted to moving orthogonally. Likewise, the glass in Castle extends to different lengths, but is always horizontal or vertical.