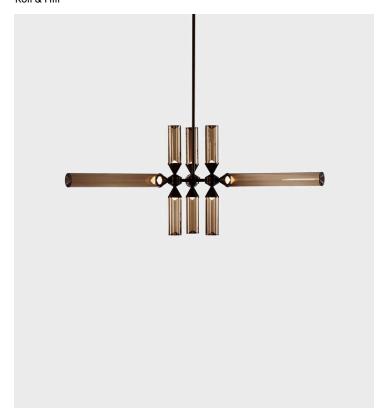

#### Chandelier **Product Type**

While the shape of these pieces occasionally resemble the turrets of a castle, the name actually comes from the game of chess. The rook can jump any distance, yet it is restricted to moving orthogonally. Likewise, the glass in Castle extends to different lengths, but is always horizontal or vertical.

### **Dimensions**

L102cm x W86cm x H44cm L 40" x W 34" x H 17,5"

# Weight

4,1kg **Voltage (V)** 120 or 240 V

120V/240V LED Illumination

Integrated LED Wattage: 45 Watts

Lumens (Clear): 2200 Lumens Lumens (Cream): 1700 Lumens Lumens (Smoke): 700 Lumens Color Temperature: 2700 Kelvin, 90 CRI