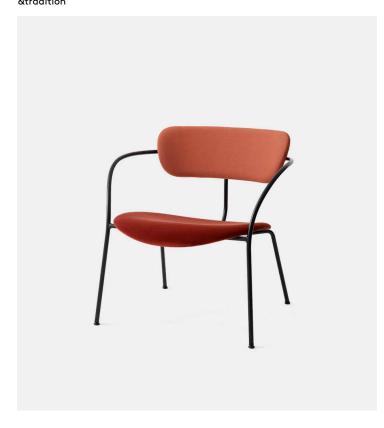

## Product Type Lounge Chair

At first glance, the Pavilion lounge chair appears almost like a rope that's come undone. From the curvaceous wood veneer seat and back to the steel tubes that form the armrests and legs, it's a continuous flow of lyrical lines. A lounge chair that's airy from any angle, it's designed to be slightly laid back and with a wider seat than its cousin the Pavilion chair. In doing so, the Pavilion lounge chair is an open invitation to lean back, relax and stay a while.

#### **Dimensions**

D: 25.6" x W: 27.2" x H: 27.6" D: 65cm x W: 69cm x H: 70cm

Seating H: 15" x Armrest H: 23.2" x Seating D: 20.5"

Seating H: 38cm x Armrest H: 59cm x Seating D: 52cm