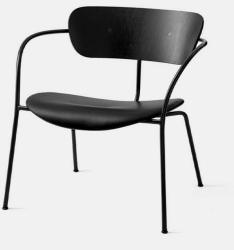

# Pavilion Lounge Chair AV6 &tradition

Lounge Chair

At first glance, the Pavilion lounge chair appears almost like a rope that's come undone. From the curvaceous wood veneer seat and back to the steel tubes that form the armrests and legs, it's a continuous flow of lyrical lines. A lounge chair that's airy from any angle, it's designed to be slightly laid back and with a wider seat than its cousin the Pavilion chair. In doing so, the Pavilion lounge chair is an open invitation to lean back, relax and stay a while.